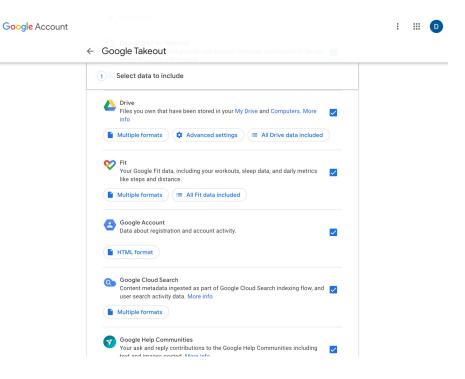

#### VISIT GOOGLE TAKEOUT:

## https://takeout.google.com/settings/takeout

#### Select all desired data to include in your export. <u>At the very least</u>, export your Google Drive Contents.