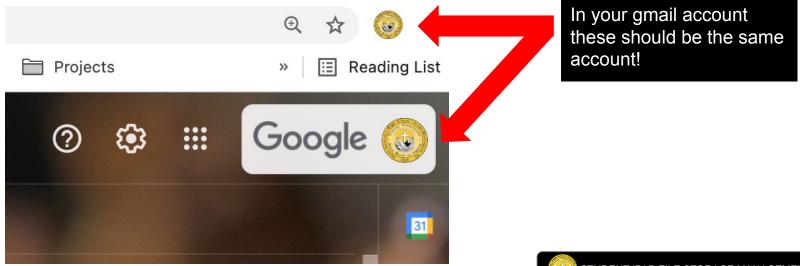

#### LOG INTO YOUR SAHS GOOGLE ACCOUNT ON A DESKTOP OR LAPTOP COMPUTER

#### WHEN LOGGED IN, MAKE SURE THAT THERE ARE NO OTHER ACCOUNTS BEING ACCESSED IN THE SAME BROWSER WINDOW.