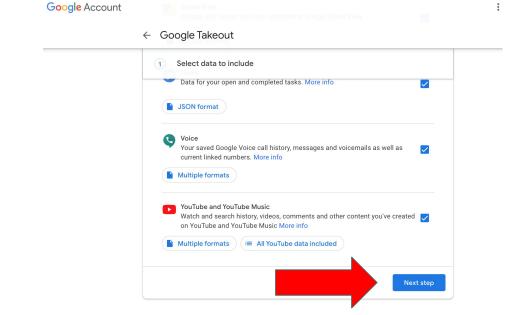

#### Select all desired data to include in your export. <u>At the very least</u>, export your Google Drive Contents.

#### STEP 4.

Then click

"Next Step"